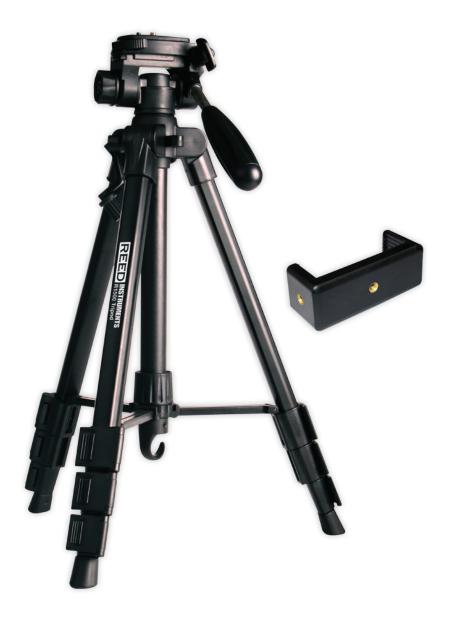

# **Lightweight Tripod**Model **R1500**

### **Features**

- Adjustable height up to 56"
- Durable and lightweight aluminum alloy design
- 3-section leg lock system with non-slip rubber feet
- Quick release plate and bubble level
- Added stability with weight hook
- Tilt motion easily changes instrument orientation
- Includes carrying bag and instrument adapter

## **Specifications**

Maximum Tripod Height: 56" (142cm)
Folded Length: 20" (51cm)
Minimum Adapter Size: 2.95" (75mm)
Maximum Adapter Size: 4.52" (115mm)
Net Weight: 2.4 lbs (1.1kg)
Maximum Weight: 13.3 lbs (6.0kg)
Tripod Thread: 1/4-20