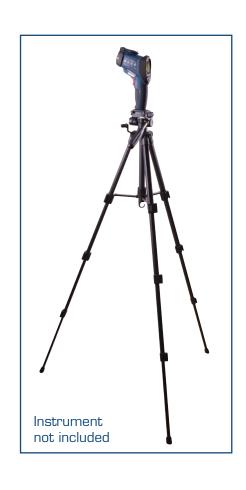

### **Features**

- Adjustable height up to 56"
- Durable and lightweight aluminum alloy design
- 3-section leg lock system with non-slip rubber feet
- Quick release plate and bubble level
- Added stability with weight hook
- Tilt motion easily changes instrument orientation
- Includes carrying bag and instrument adapter